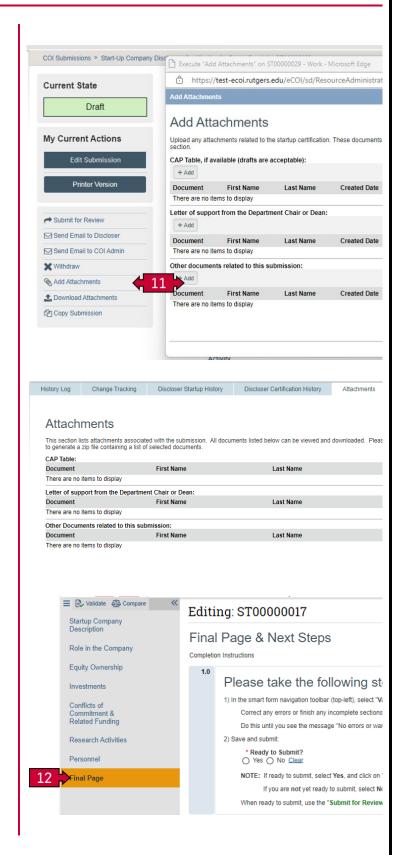

# Step 11: Upload supporting documentation

If appropriate and/or requested, you may upload additional documents in this section.

#### Step 12: Finalize & Submit

Follow the completion instructions to finalize and submit your certification.