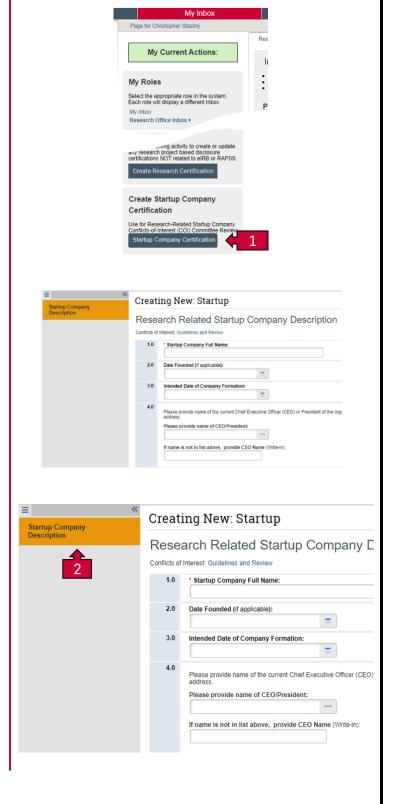

## Step 1: Create the Startup Company Certification

From My Inbox, click the Create Startup Company Certification button.

# You will be presented with a blank Startup Company record.

Please fill out this certification with the information for your startup company.

#### Step 2: Startup Company Description

Provide the information for each of the fields as requested.