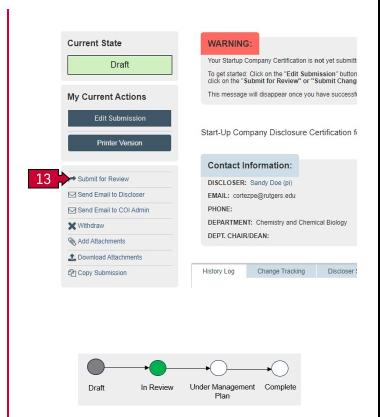

#### Step 13: Submit for Review

Final Step

#### Step 14: Follow the progress

You may follow the progress of the project at any time by going to the main workspace and viewing accompanying diagram.