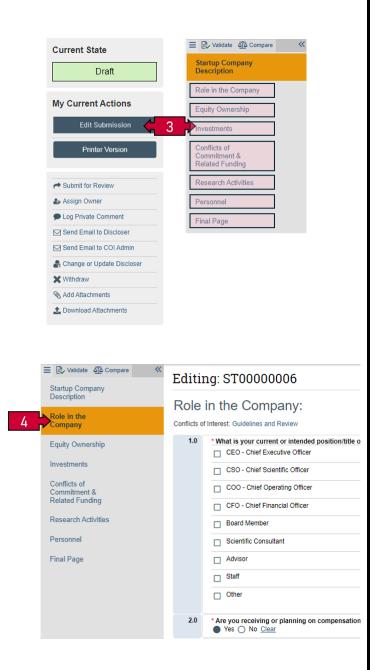

# Step 3: Complete the remaining Smartforms

Provide the information for each of the fields as requested.

Once the initial Smartform page has been completed and saved, all remaining Smartform pages will be displayed.

#### Step 4: Role in Company

Provide the information for each of the fields as requested.