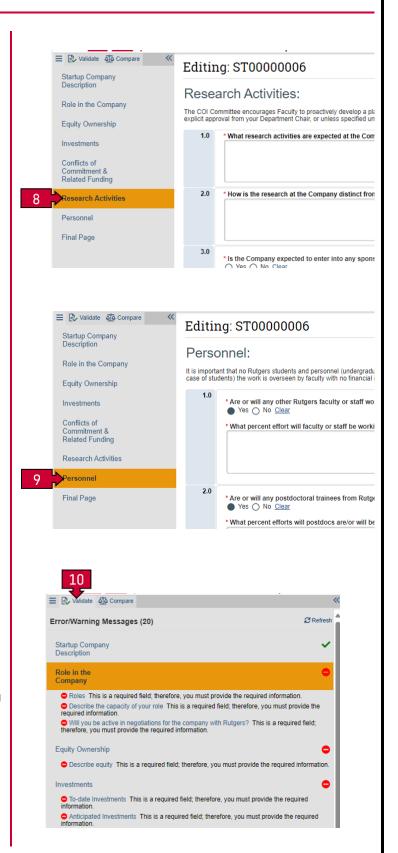

#### Step 8: Research Activities

Provide the information for each of the fields as requested.

#### Step 9: Personnel

Provide the information for each of the fields as requested.

#### Step 10: Validation

Once you have completed all the previous fields, you may validate the forms to identify any errors or missing/incomplete information.