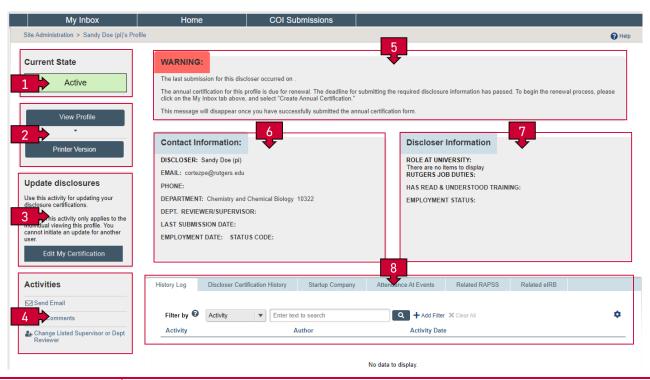

## eCOI+ My Profile Workspace Quick Guide

| 1. | Current State of profile | The current state of the disclosers profile. This will change depending on the actions taken and where it is currently in the workflow.  See also: eCOI+ Workflow and States Quick Guide See also: eCOI+ Terminology Quick Guide |  |
|----|--------------------------|----------------------------------------------------------------------------------------------------------------------------------------------------------------------------------------------------------------------------------|--|
| 2. | Current Actions          | View/Edit the disclosure based on the project state (#1 above).                                                                                                                                                                  |  |
| 3. | Update<br>Disclosures    | Initiate an update of your disclosure from My Profile                                                                                                                                                                            |  |
|    |                          | See also: eCOI+ Create/Update/Edit Certification Quick Guide See also: eCOI+ Research Certification Quick Guide See also: eCOI+ Startup Company Certification Quick Guide See also: eCOI+ Attendance at Events Quick Guide       |  |
| 4. | Activities               | Actions you can take based on the project state (#1 above).                                                                                                                                                                      |  |
| 5. | System Messages          | essages System alerts or messages regarding your profile or disclosures                                                                                                                                                          |  |
| 6. | Contact<br>Information   | Discloser's contact information                                                                                                                                                                                                  |  |
| 7. | Discloser<br>Information | Summary information about the discloser and type of disclosure.                                                                                                                                                                  |  |

## eCOI+ My Profile Workspace Quick Guide

|                           | History Log                         | History tab with documented states/changes on disclosure |
|---------------------------|-------------------------------------|----------------------------------------------------------|
|                           | Disclosure<br>Certification History | Actions taken by the discloser or eCOI administrators    |
| 8. Additional Information | Startup Company                     | Startup company being submitted                          |
| IIIIOIIIIatioii           | Attendance at Events                | Attendance at Events form for Staff submission only      |
|                           | Related RAPSS                       | Research certifications related to eIRB activity         |
|                           | Related eIRB                        | Research certifications related to eIRB activity         |